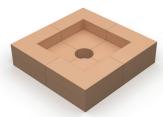

**StormVoid®** (**DropPanel**) creates a void space around the upper portion of the drilled piers, allowing soil to expand without causing damage.

#### **DESCRIPTION**

StormVoid (DropPanel) void forms temporarily supports freshly poured concrete and creates a void space around the upper portion of drilled piers supporting thickened slabs, allowing soil to expand without causing damage to the structure above.

The StormVoid (DropPanel) products are pre-manufactured and sealed to conform to pier diameters, without requiring on-site cutting. The hole can be positioned on center or offset depending upon the application.