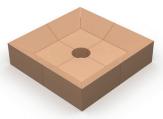

#### **DESCRIPTION**

StormVoid (DropPanel) void forms temporarily supports freshly poured concrete and creates a void space around the upper portion of drilled piers supporting thickened slabs, allowing soil to expand without causing damage to the structure above.

The StormVoid (DropPanel) products are pre-manufactured and sealed to conform to pier diameters, without requiring on-site cutting. The hole can be positioned on center or offset depending upon the application.

## **DIMENSIONS**

Height: 8" to 24" (with curb)

Width: 24" to 72" Length: 24" to 72"