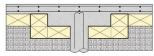

#### **DESCRIPTION**

StormVoid (DropPanel) void forms temporarily supports freshly poured concrete and creates a void space around the upper portion of drilled piers supporting thickened slabs, allowing soil to expand without causing damage to the structure above.

The StormVoid product line is ideal for use in wet soil conditions during inclement weather.

The interior is comprised of waterproof, fluted copolymer polypropylene (PPC) components designed to flex as additional loads from heaving soils are imposed. The exterior cover is made from moisture-resistant corrugated paper and will degrade through the gradual absorption of moisture, allowing expansive soil to migrate into the cellular network.

## **MATERIAL**

**Cover:** Corrugated paper with a moisture-resistant outer surface

Interior: Waterproof, fluted copolymer

polypropylene (PPC)