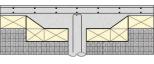

#### **DESCRIPTION**

StormVoid (DropPanel) void forms temporarily supports freshly poured concrete and creates a void space around the upper portion of drilled piers supporting thickened slabs, allowing soil to expand without causing damage to the structure above.

The StormVoid product line is ideal for use in wet soil conditions during inclement weather.

The interior is comprised of waterproof, fluted copolymer polypropylene (PPC) components designed to flex as additional loads from heaving soils are imposed. The exterior cover is made from moisture-resistant corrugated paper and will degrade through the gradual absorption of moisture, allowing expansive soil to migrate into the cellular network.

## **MATERIAL**

**Cover:** Corrugated paper with a moisture-resistant outer surface

Interior: Waterproof, fluted copolymer

polypropylene (PPC)