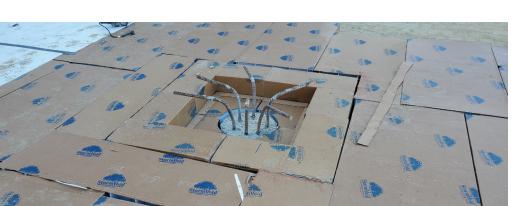

**StormVoid®** (**DropPanel**) creates a void space around the upper portion of the drilled piers, allowing soil to expand without causing damage.

#### **DESCRIPTION**

StormVoid (DropPanel) void forms temporarily supports freshly poured concrete and creates a void space around the upper portion of drilled piers supporting thickened slabs, allowing soil to expand without causing damage to the structure above.

The StormVoid (DropPanel) products are pre-manufactured and sealed to conform to pier diameters, without requiring on-site cutting. The hole can be positioned on center or offset depending upon the application.

#### **INSTALLATION**

- 1. Keep StormVoid dry prior to concrete placement to ensure structural integrity is maintained and interior cells remain vertical.
- 2. Prepare grade to an even, smooth surface.
- 3. Place StormVoid (DropPanel) pieces around piers.
- 4. Install StormVoid (Slab) pieces starting at the perimeter of the slab area.
- 5. Place StormCover™ Sheet over entire surface to span small gaps and to protect the void forms against punctures.
- 6. Install steel and place concrete.